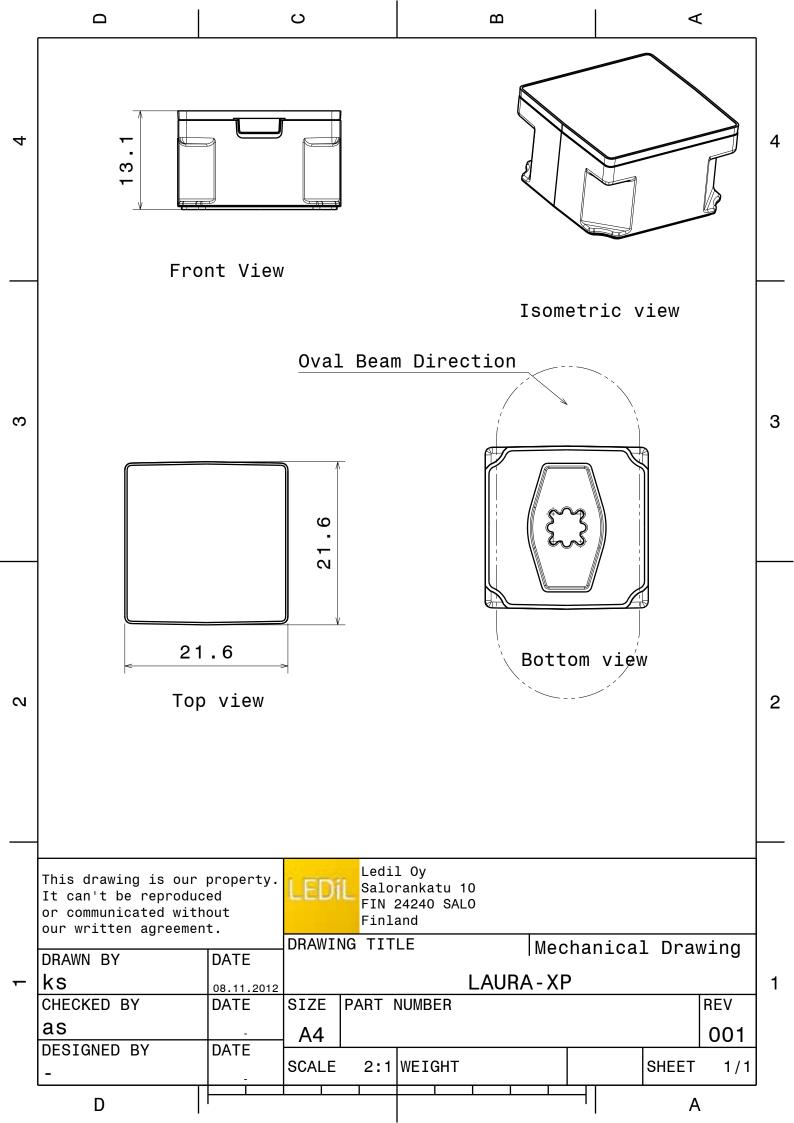

## **DETAILS**

Product Number CA13271\_LAURA-O-WAS

Family Laura
Type Assembly
Color white

**Diameter** 21,6 x 21,6 mm

Height 13,1 mm

Style square

Optic Material PMMA

**Holder Material** 