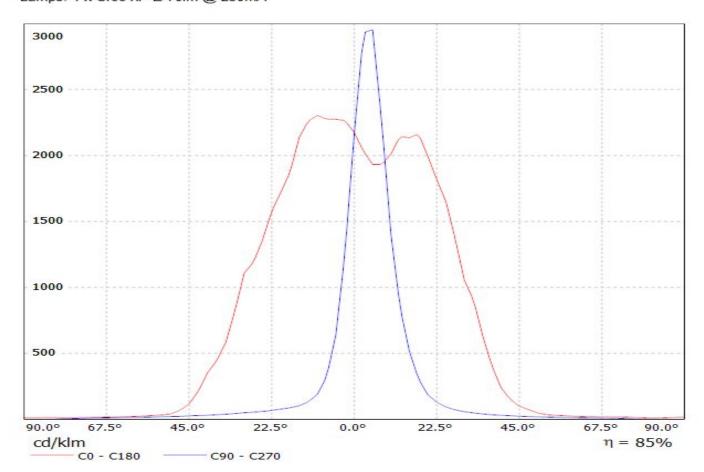

## **OPTICAL PROPERTIES**

 LED
 Angle
 Beam
 ciency
 cd/lm
 Connector

 XP-E
 Asymmetric degOval
 84 %
 3.000

 LUXEON Q
 asymmetric degOval
 85 %
 2.600

Light

Viewing

Effi-

Luminaire: Ledil Oy CA13271\_LAURA-O-WAS\_(XP-E) Efficiency=84% Lamps: 1 x Cree XP-E 70Im @ 250mA

Luminaire: Ledil Oy CA13271\_LAURA-O-WAS\_(XP-E) Efficiency=84% Lamps: 1 x Cree XP-E 70Im @ 250mA

Luminaire: LEDiL Oy CA13271\_LAURA-O-WAS\_(LUXEON\_Q) Eff: 85% Lamps: 1 x LUXEON\_Q\_(LHQ-3080)\_76.0112Im@250mA\_P=0.753249W\_I=249.9mA

| NOTE: The typical diverged tolerance. The typical tot is half of the peak value. | gence will be change<br>al divergence is the f | d by different color, oull angle measured w | chip size and chip position<br>here the luminous intensity | 1 |
|----------------------------------------------------------------------------------|------------------------------------------------|---------------------------------------------|------------------------------------------------------------|---|
|                                                                                  |                                                |                                             |                                                            |   |
|                                                                                  |                                                |                                             |                                                            |   |
|                                                                                  |                                                |                                             |                                                            |   |
|                                                                                  |                                                |                                             |                                                            |   |
|                                                                                  |                                                |                                             |                                                            |   |
|                                                                                  |                                                |                                             |                                                            |   |
|                                                                                  |                                                |                                             |                                                            |   |