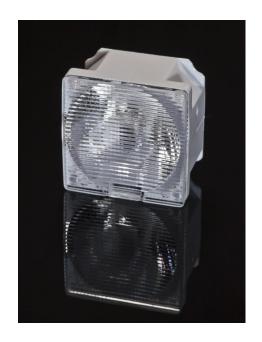

## **DETAILS**

Product Number CA13271\_LAURA-O-WAS

Family Laura
Type Assembly
Color white

**Diameter** 21,6 x 21,6 mm

Height 13,1 mm

Style square

Optic Material PMMA

**Holder Material** 