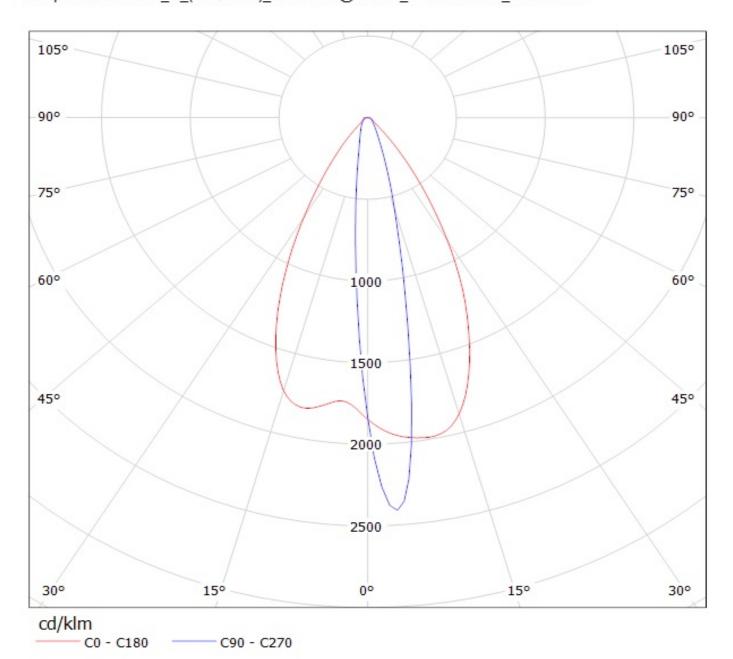

## **OPTICAL PROPERTIES**

 LED
 Angle
 Beam
 ciency
 cd/lm
 Connector

 XP-E
 Asymmetric degOval
 84 %
 3.000

 LUXEON Q
 asymmetric degOval
 85 %
 2.600

Light

Viewing

Effi-

Luminaire: Ledil Oy CA13271\_LAURA-O-WAS\_(XP-E) Efficiency=84% Lamps: 1 x Cree XP-E 70Im @ 250mA

Luminaire: Ledil Oy CA13271\_LAURA-O-WAS\_(XP-E) Efficiency=84% Lamps: 1 x Cree XP-E 70Im @ 250mA

Luminaire: LEDiL Oy CA13271\_LAURA-O-WAS\_(LUXEON\_Q) Eff: 85% Lamps: 1 x LUXEON\_Q\_(LHQ-3080)\_76.0112Im@250mA\_P=0.753249W\_I=249.9mA