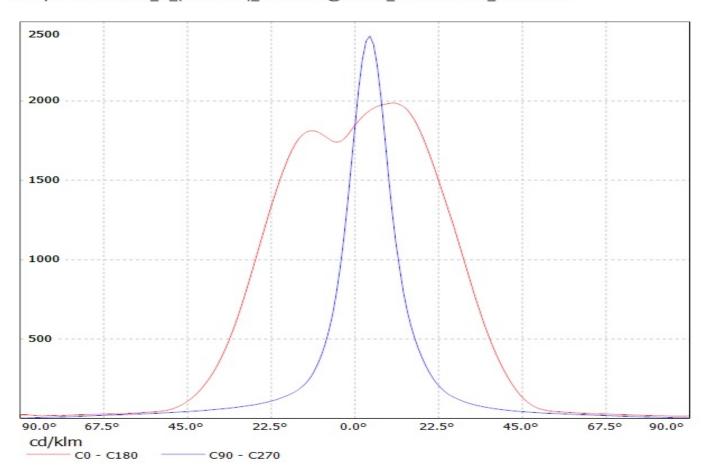

## **OPTICAL PROPERTIES**

 LED
 Angle
 Beam
 ciency
 cd/lm
 Connector

 XP-E
 Asymmetric degOval
 84 %
 3.000

 LUXEON Q
 asymmetric degOval
 85 %
 2.600

Light

Viewing

Effi-

Luminaire: Ledil Oy CA13271\_LAURA-O-WAS\_(XP-E) Efficiency=84% Lamps: 1 x Cree XP-E 70Im @ 250mA

Luminaire: Ledil Oy CA13271\_LAURA-O-WAS\_(XP-E) Efficiency=84% Lamps: 1 x Cree XP-E 70Im @ 250mA

Luminaire: LEDiL Oy CA13271\_LAURA-O-WAS\_(LUXEON\_Q) Eff: 85% Lamps: 1 x LUXEON\_Q\_(LHQ-3080)\_76.0112Im@250mA\_P=0.753249W\_I=249.9mA