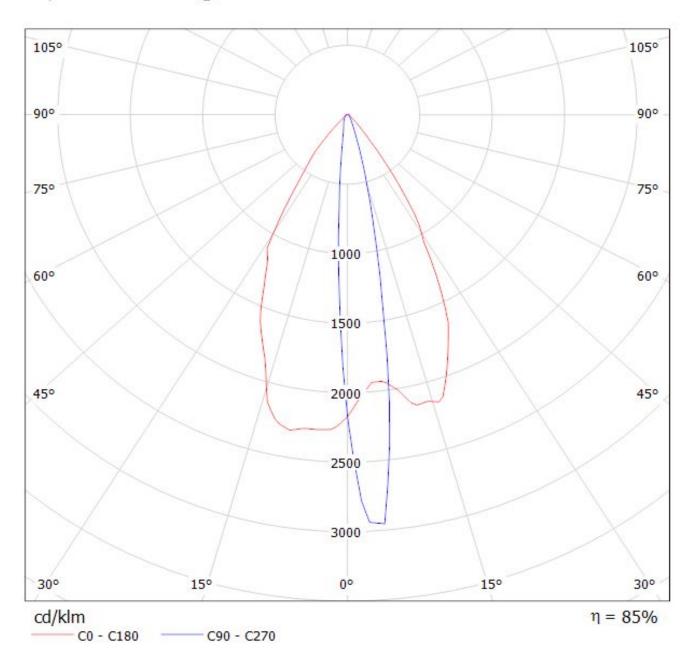

## **OPTICAL PROPERTIES**

 LED
 Angle
 Beam
 ciency
 cd/lm
 Connector

 XP-E
 Asymmetric degOval
 84 %
 3.000

 LUXEON Q
 asymmetric degOval
 85 %
 2.600

Light

Viewing

Effi-

Luminaire: Ledil Oy CA13271\_LAURA-O-WAS\_(XP-E) Efficiency=84% Lamps: 1 x Cree XP-E 70Im @ 250mA

Luminaire: Ledil Oy CA13271\_LAURA-O-WAS\_(XP-E) Efficiency=84% Lamps: 1 x Cree XP-E 70Im @ 250mA

Luminaire: LEDiL Oy CA13271\_LAURA-O-WAS\_(LUXEON\_Q) Eff: 85% Lamps: 1 x LUXEON\_Q\_(LHQ-3080)\_76.0112Im@250mA\_P=0.753249W\_I=249.9mA