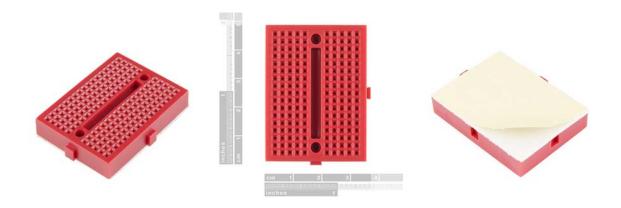

## Breadboard - Mini Modular (Red)

PRT-12044 RoHS

**Description:** This red Mini Breadboard is a great way to prototype your small projects! With 170 tie points there's just enough room to build and test simple circuits; They're also great for breaking out DIP package ICs to jumper wires! If you run out of room, no worries, these mini breadboards can be snapped together to form larger stretches of board. It has a peel and stick adhesive backing as well as two mounting holes for M2 screws so you can anchor it down.

**Note:** These will not connect securely with our older model and are not numbered or lettered.

Dimensions: 47 x 35 x 10mm

Replaces: PRT-11659