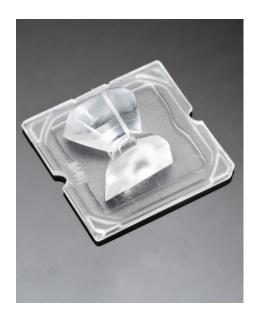

## **DETAILS**

Product Number CA12312\_STRADA-SQ-T-DW

FamilyStradaTypeAssemblyColorclearDiameter25x25 mmHeight12,65 mmStylesquareOptic MaterialPMMA

**Holder Material** 

Fastening screw, tape
Status production ready