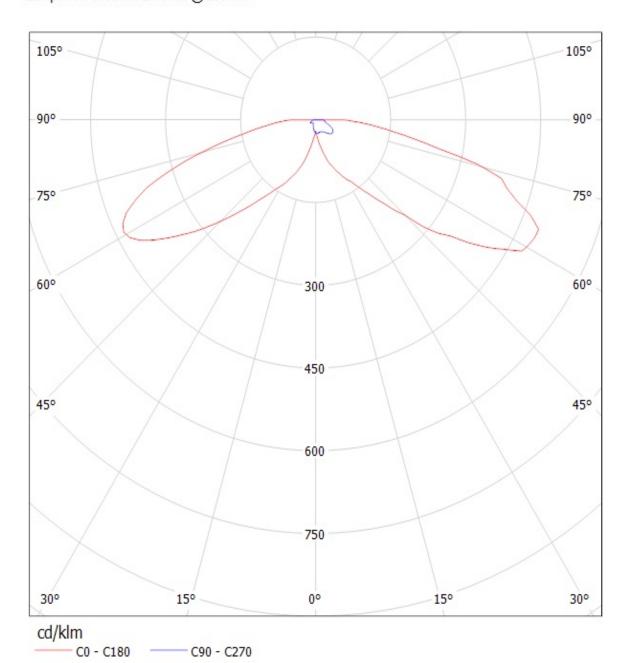

## **OPTICAL PROPERTIES**

Viewing Light Effi-

LED Angle Beam ciency cd/lm Connector

XM-L Asymmetric degStreetligh... - - -

Luminaire: Ledil Oy C12314\_STRADA-SQ-T-DW/CA12312\_STRADA-SQ-T-DW (Cree XM-L 111Im @ 250mA) Efficiency=94% Lamps: 1 x Cree XM-L 111Im @ 250mA

| NOTE: The typical diverged tolerance. The typical tot is half of the peak value. | gence will be change<br>al divergence is the f | d by different color, oull angle measured w | chip size and chip position<br>here the luminous intensity | 1 |
|----------------------------------------------------------------------------------|------------------------------------------------|---------------------------------------------|------------------------------------------------------------|---|
|                                                                                  |                                                |                                             |                                                            |   |
|                                                                                  |                                                |                                             |                                                            |   |
|                                                                                  |                                                |                                             |                                                            |   |
|                                                                                  |                                                |                                             |                                                            |   |
|                                                                                  |                                                |                                             |                                                            |   |
|                                                                                  |                                                |                                             |                                                            |   |
|                                                                                  |                                                |                                             |                                                            |   |