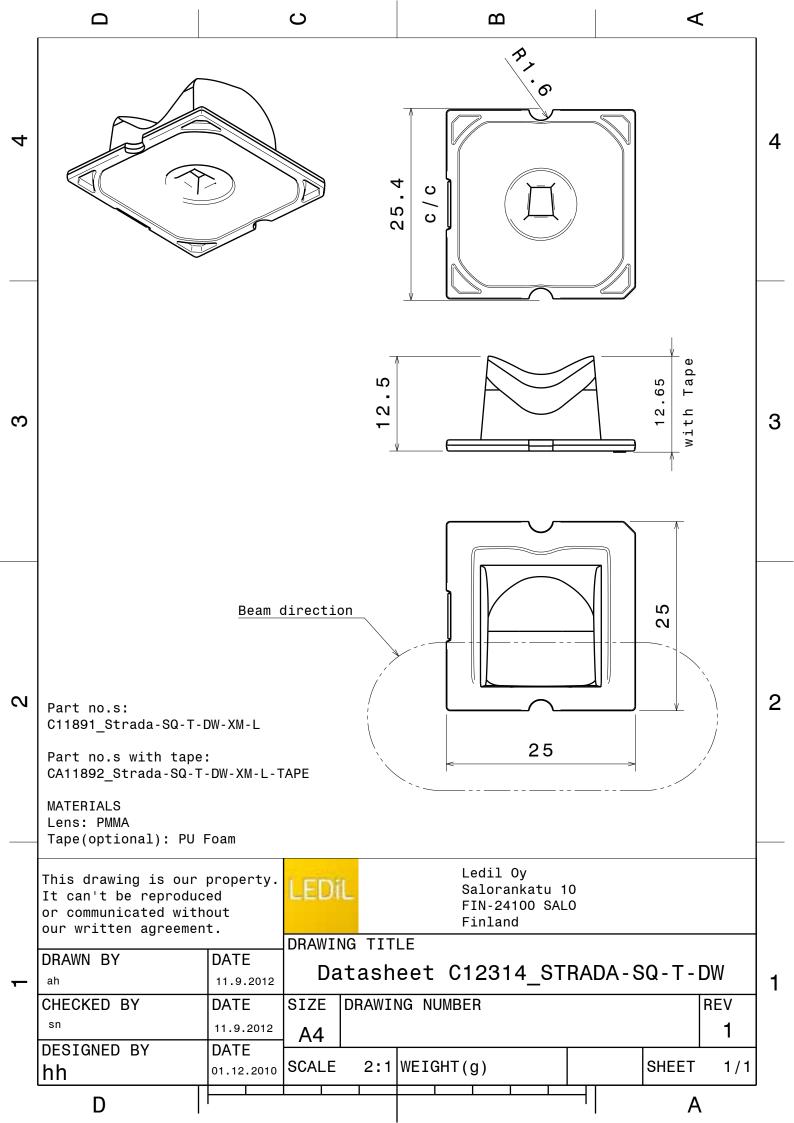

## **DETAILS**

Product Number CA12312\_STRADA-SQ-T-DW

FamilyStradaTypeAssemblyColorclearDiameter25x25 mmHeight12,65 mmStylesquareOptic MaterialPMMA

**Holder Material** 

Fastening screw, tape
Status production ready

## **OPTICAL PROPERTIES**

Viewing Light Effi-

LED Angle Beam ciency cd/lm Connector

XM-L Asymmetric degStreetligh... - - -

Luminaire: Ledil Oy C12314\_STRADA-SQ-T-DW/CA12312\_STRADA-SQ-T-DW (Cree XM-L 111Im @ 250mA) Efficiency=94% Lamps: 1 x Cree XM-L 111Im @ 250mA